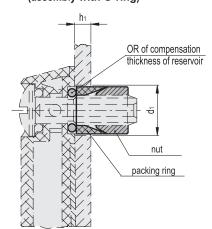

# ASSEMBLY OF THE INDICATOR WITH THE FM KIT (FAST MOUNTING KIT)

- Arrange the holes di as reported in the table and make sure that the holes in the plate do not have any burs, especially inside the reservoir.
- Unscrew the nuts from the HCX. indicator and take out the washers supplied with the standard execution, put the packing ring inside and screw the nuts (with or without O-Ring according to the thickness hi).
- Before assembly of the indicator on the reservoir, slightly tighten the nut by hand against the packing ring.

1.5 < h1 < 4.7

# (assembly without O-ring)

# 4.7 < h1 < 6.3 (assembly with O-ring)

| Code  | Description            | <b>d</b> 1 +0.1 | Without O-ring<br>h1 min | Without O-ring<br>h1 max | With O-ring<br>h1 min | With O-ring<br>h1 max | Tightening<br>torque max.<br>[Nm] |
|-------|------------------------|-----------------|--------------------------|--------------------------|-----------------------|-----------------------|-----------------------------------|
| 31801 | FM-HCX.76-M10-KIT      | 16              | 1.5                      | 4.7                      | 4.7                   | 6.3                   | 7                                 |
| 31811 | FM-HCX.127-254-M12-KIT | 17.5            | 1.5                      | 4.7                      | 4.7                   | 6.3                   | 7                                 |